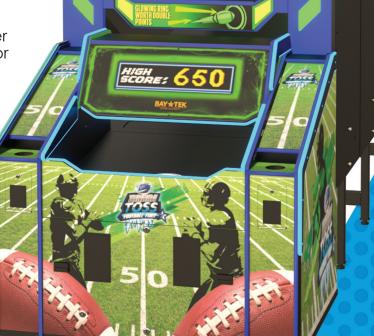

In this timed game of skill, players toss as many footballs as they can at the changing glowing targets. Four targets are always glowing white, rack up the points by aiming for the one blue or green glowing target that is worth double points.

When playing against a friend, each player takes turns tossing footballs when their color is glowing on the target. Vibrant LED lights illuminate each ring and the front cabinet.

Who will emerge as the ultimate gridiron champion?