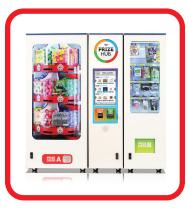

passion in fun out!

Prize Hub creates game rooms where there have never been game rooms before! This self-contained prize center introduces a sleek, modern approach to the redemption market.

The Modular configuration offers flexibility in variety and prize capacity, making it a great fit for any size location. Expand its potential even more by adding up to two each of the Capsule, Spindle, and Locker Hubs.

An impressive bank of all seven hubs could replace an entire attended prized counter!

The possibilites are endless...