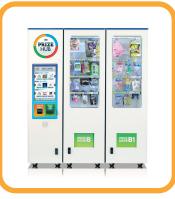

passion in fun out!

Prize Hub creates game rooms where there have never been game rooms before! This self-contained prize center introduces a sleek, modern approach to the redemption market.

The Modular configuration offers flexibility in variety and prize capacity, making it a great fit for any size location. Expand its potential even more by adding up to two each of the Capsule, Spindle, and Locker Hubs.

#### **Modularity:**

Prize Hub's unique modular construction allows operators the flexibility to create the exact prize center for their needs.

The Full Modular is our basic configuration, but the Main Hub can support up to two of each vending hub, providing the perfect prize mix for each specific location.