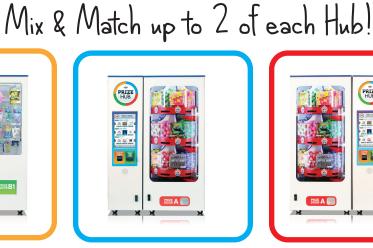

passion in fun out!

Prize Hub creates game rooms where there have never been game rooms before! This self-contained prize center introduces a sleek, modern approach to the redemption market.

The Modular configuration offers flexibility in variety and prize capacity, making it a great fit for any size location. Expand its potential even more by adding up to two each of the Capsule, Spindle, and Locker Hubs.

#### **Modularity:**

Prize Hub's unique modular construction allows operators the flexibility to create the exact prize center for their needs.

The Full Modular is our basic configuration, but the Main Hub can support up to two of each vending hub, providing the perfect prize mix for each specific location.

#### Features:

- · Individual hubs can be assembled in virtually any combination, up to two of each hub
- Allows Prize Hub to grow with the location Add on later!