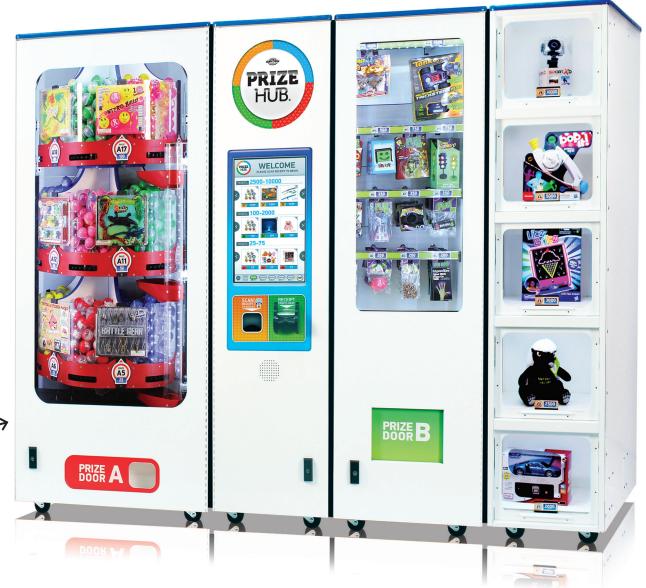

#### **Modularity:**

Prize Hub's unique modular construction allows operators the flexibility to create the exact prize center for their needs.

The Full Modular is our basic configuration, but the Main Hub can support up to two of each vending hub, providing the perfect prize mix for each specific location.

#### Features:

- · Individual hubs can be assembled in virtually any combination, up to two of each hub
- Allows Prize Hub to grow with the location Add on later!

#### Main Hub

- 22" Touch Screen Monitor
- 5 Language Options
- Advertisement Capabilities
- Password-Protected Operator Menu
- Built in Shelving for Extra Prize Storage
- USB Prize Image Uploading

## Capsule Hub

- + 18 Rotating Capsule Bins
- ◆ 110 Capsules per Bin = 1,980 Total Capacity
- 2" Acorn, Round, and Egg Capsules
- + 2" Foam and Super Balls
- Blister Pack Display